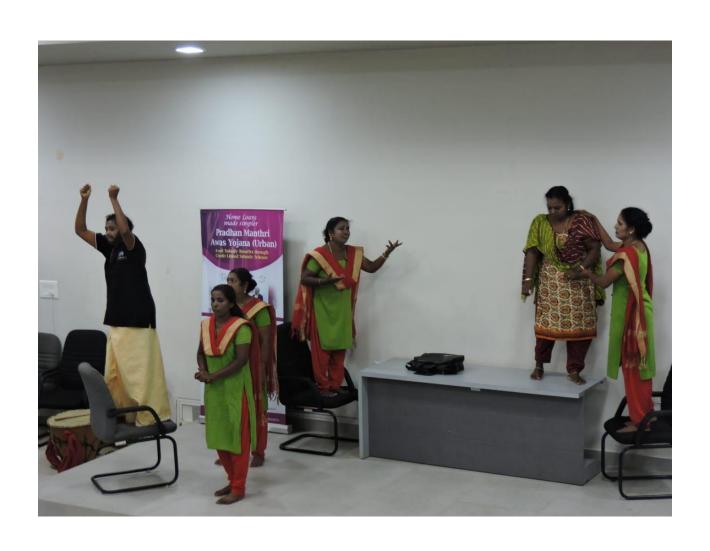

### STREET PLAY

Street plays as an effective channel to reach the general public.

Performed by Kudumabshree women theatre group- "Rangshree"

In 54 locations across the state.

### STREET PLAY