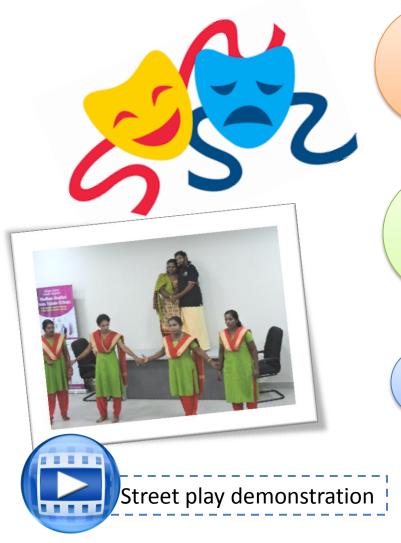

### STREET PLAY

Street plays as an effective channel to reach the general public.

Performed by Kudumabshree women theatre group- "Rangshree"

In 54 locations across the state.

### STREET PLAY