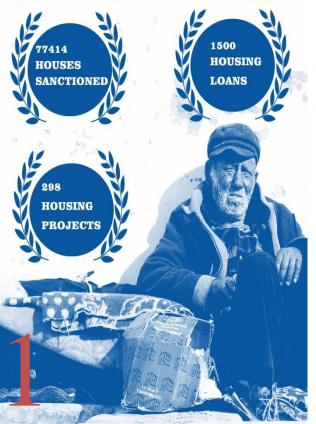

#### प्रधान मंत्री आवास योजना-शहरी **HOUSING FOR ALL: 2022**

HOUSES

SANCTIONED PROJECTS

5000

PRADHAN MANTRI AWAS YOJANA (URBAN)

**HOUSING FOR ALL - 2022** 